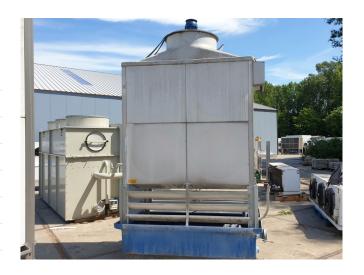

#### Used Polacel CMC2-DL-60-PS5/3

Used Polacel CMC2-DL-60-PS5/3 cooling tower. 1 WEG fan 50 Hz - 1,1 kW - 915 RPM. Capacity based on water inlet temperature 31°C and water outlet temperature 26°C with a wet bulb temperature of 20°C. \*All components of this used condensor will be tested on adequate functionality, leak free condition (electro engines), condensing block, bearings. Choosing HOSBV means buying with warranty. We perform an industrial cleaning. on demand, we can arrange your shipment.

### **Specifications**

| Brand           | Polacel           |
|-----------------|-------------------|
| Туре            | CMC2-DL-60-PS5/3  |
| Product type    | Cooling Tower     |
| kW              | 151               |
| Number of Fans  | 1                 |
| RPM of the Fans | 915               |
| Refrigerant     | Water             |
| diameter fans Ø | 700 mm            |
| Sizes           | 1900x1100x3400 mm |
|                 | (LxWxH)           |
| Weight          | 380 kg            |
| Remarks         | y.o.b. 2007       |
| Stock           | 1                 |