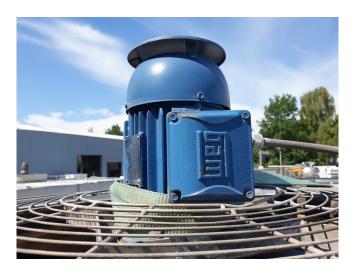

#### Used Polacel CMC2-DL-60-PS5/3

Used Polacel CMC2-DL-60-PS5/3 cooling tower. 1 WEG fan 50 Hz - 1,1 kW - 915 RPM. Capacity based on water inlet temperature 31°C and water outlet temperature 26°C with a wet bulb temperature of 20°C. \*All components of this used condensor will be tested on adequate functionality, leak free condition (electro engines), condensing block, bearings. Choosing HOSBV means buying with warranty. We perform an industrial cleaning. on demand, we can arrange your shipment.