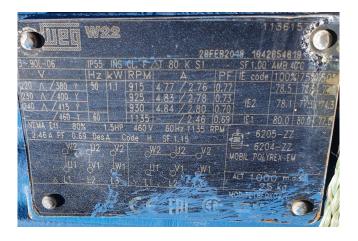

#### Used Polacel CMC2-DL-60-PS5/3

Used Polacel CMC2-DL-60-PS5/3 cooling tower. 1 WEG fan 50 Hz - 1,1 kW - 915 RPM. Capacity based on water inlet temperature 31°C and water outlet temperature 26°C with a wet bulb temperature of 20°C. \*All components of this used condensor will be tested on adequate functionality, leak free condition (electro engines), condensing block, bearings. Choosing HOSBV means buying with warranty. We perform an industrial cleaning. on demand, we can arrange your shipment.