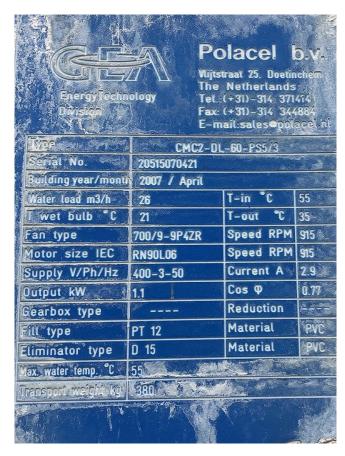

### Polacel CMC2-DL-60-PS5/3

### **Specifications**

| Brand           | Polacel           |
|-----------------|-------------------|
| Туре            | CMC2-DL-60-PS5/3  |
| Product type    | Cooling Tower     |
| kW              | 151               |
| Number of Fans  | 1                 |
| RPM of the Fans | 915               |
| Refrigerant     | Water             |
| diameter fans Ø | 700 mm            |
| Sizes           | 1900x1100x3400 mm |
|                 | (LxWxH)           |
| Weight          | 380 kg            |
| Remarks         | y.o.b. 2007       |
| Stock           | 1                 |

#### Used Polacel CMC2-DL-60-PS5/3

Used Polacel CMC2-DL-60-PS5/3 cooling tower. 1 WEG fan 50 Hz - 1,1 kW - 915 RPM. Capacity based on water inlet temperature 31°C and water outlet temperature 26°C with a wet bulb temperature of 20°C. \*All components of this used condensor will be tested on adequate functionality, leak free condition (electro engines), condensing block, bearings. Choosing HOSBV means buying with warranty. We perform an industrial cleaning. on demand, we can arrange your shipment.