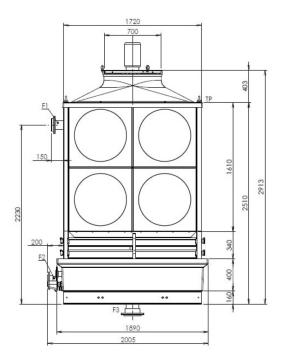

### **Specifications**

| Brand           | Polacel           |
|-----------------|-------------------|
| Туре            | CMC2-DL-60-PS5/3  |
| Product type    | Cooling Tower     |
| kW              | 151               |
| Number of Fans  | 1                 |
| RPM of the Fans | 915               |
| Refrigerant     | Water             |
| diameter fans Ø | 700 mm            |
| Sizes           | 1900x1100x3400 mm |
|                 | (LxWxH)           |
| Weight          | 380 kg            |
| Remarks         | y.o.b. 2007       |
| Stock           | 1                 |

#### Used Polacel CMC2-DL-60-PS5/3

Used Polacel CMC2-DL-60-PS5/3 cooling tower. 1 WEG fan 50 Hz - 1,1 kW - 915 RPM. Capacity based on water inlet temperature 31°C and water outlet temperature 26°C with a wet bulb temperature of 20°C. \*All components of this used condensor will be tested on adequate functionality, leak free condition (electro engines), condensing block, bearings. Choosing HOSBV means buying with warranty. We perform an industrial cleaning. on demand, we can arrange your shipment.