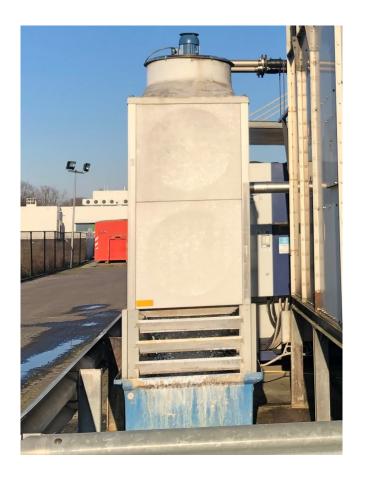

#### Used Polacel CMC2-DL-60-PS5/3

Used Polacel CMC2-DL-60-PS5/3 cooling tower. 1 WEG fan 50 Hz - 1,1 kW - 915 RPM. Capacity based on water inlet temperature 31°C and water outlet temperature 26°C with a wet bulb temperature of 20°C. \*All components of this used condensor will be tested on adequate functionality, leak free condition (electro engines), condensing block, bearings. Choosing HOSBV means buying with warranty. We perform an industrial cleaning. on demand, we can arrange your shipment.