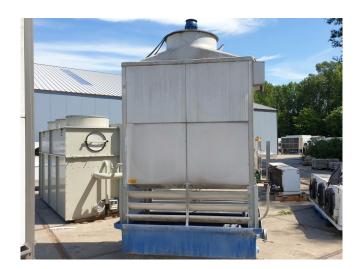

#### Used Polacel CMC2-DL-60-PS5/3

Used Polacel CMC2-DL-60-PS5/3 cooling tower. 1 WEG fan 50 Hz - 1,1 kW - 915 RPM. Capacity based on water inlet temperature 31°C and water outlet temperature 26°C with a wet bulb temperature of 20°C. \*All components of this used condensor will be tested on adequate functionality, leak free condition (electro engines), condensing block, bearings. Choosing HOSBV means buying with warranty. We perform an industrial cleaning. on demand, we can arrange your shipment.

### **Specifications**

| Brand           | Polacel           |
|-----------------|-------------------|
| Туре            | CMC2-DL-60-PS5/3  |
| Product type    | Cooling Tower     |
| kW              | 151               |
| Number of Fans  | 1                 |
| RPM of the Fans | 915               |
| Refrigerant     | Water             |
| diameter fans Ø | 700 mm            |
| Sizes           | 1900x1100x3400 mm |
|                 | (LxWxH)           |
| Weight          | 380 kg            |
| Remarks         | y.o.b. 2007       |
| Stock           | 1                 |